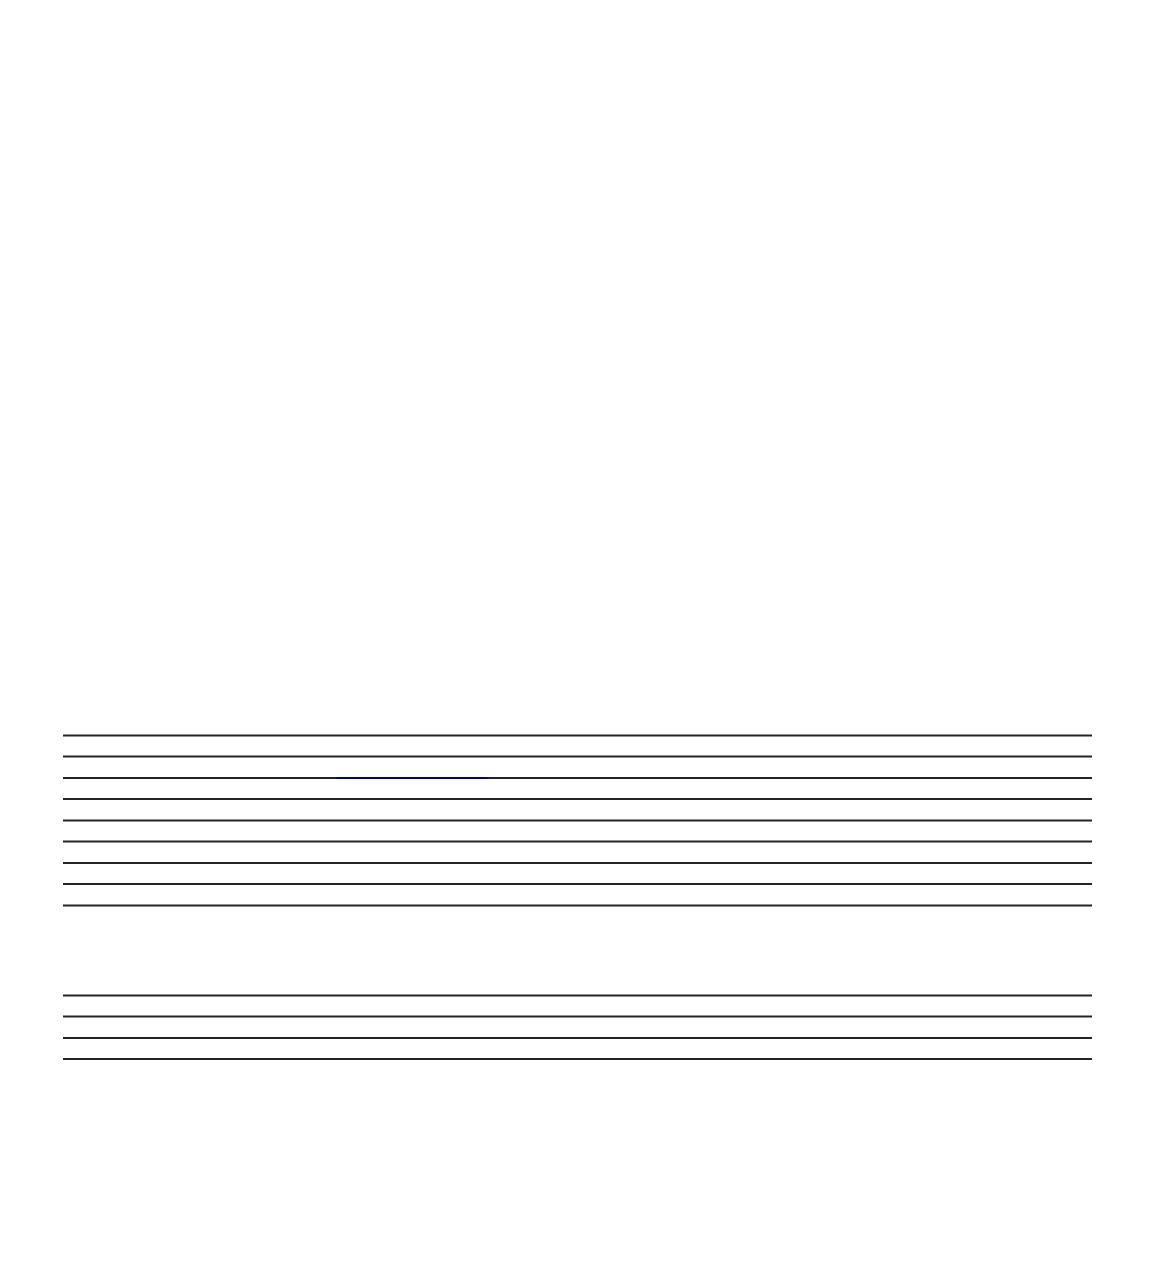

## 2017-18

|              | S                  | uccess | Nor        | Non Success |        | Withdrew |        | Total         |  |
|--------------|--------------------|--------|------------|-------------|--------|----------|--------|---------------|--|
|              | Grade              | es Per | cent Grad  | es Percent  | Grades | Percent  | Grades | Percent       |  |
| 130/         | 1000/              | olan   | - Agentin  |             | e759/_ | 45.000   | 1386   |               |  |
| Black        |                    | 3      | 75%        | 0 09        | 6 1    | 25%      | 4      | 100%          |  |
|              | <u>2</u> <u></u> 2 | ^      |            |             | 113276 | 3        |        | ng isak arang |  |
| ากกับการ์เกา | 14 Z0gz            | N/1    |            |             |        | MI/A     |        | Mark          |  |
| 2 0.000      | Pacific lelandar   |        | * <u> </u> | 500/        | w      | 50%      | 0,0,0  | no/.          |  |
| 0 0%         | 0 0%               | 1      | 2 100%     | Unknown eth | nicity |          | 2 100% | 6             |  |
| 1900° All    |                    |        | 7004       |             |        |          |        | 2000).<br>15  |  |

33 73% 5 11% 7 16% 45 10