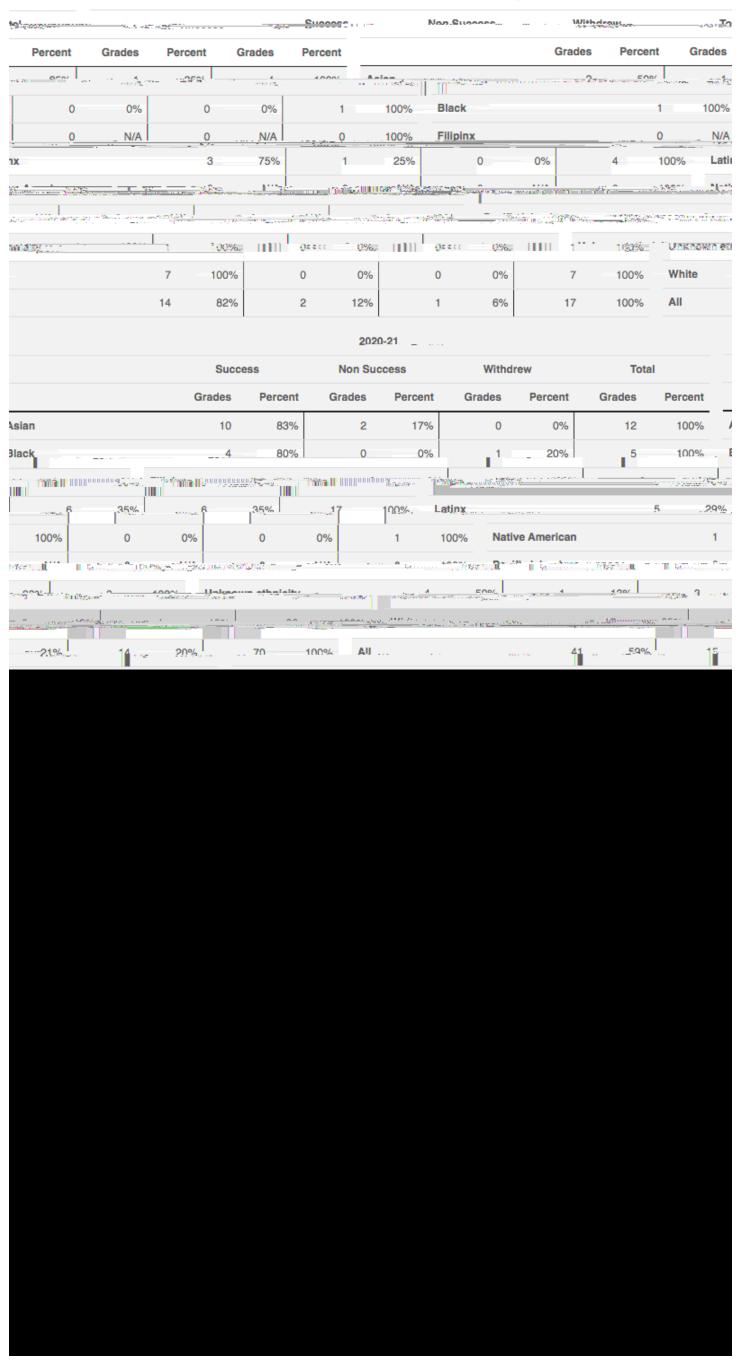

## 2017-18

|              | S                  | uccess | Nor        | Non Success |        | Withdrew |        | Total         |  |
|--------------|--------------------|--------|------------|-------------|--------|----------|--------|---------------|--|
|              | Grade              | es Per | cent Grad  | es Percent  | Grades | Percent  | Grades | Percent       |  |
| 130/         | 1000/              | olan   | - Agentin  |             | e759/_ | 45.000   | 1386   |               |  |
| Black        |                    | 3      | 75%        | 0 09        | 6 1    | 25%      | 4      | 100%          |  |
|              | <u>2</u> <u></u> 2 | ^      |            |             | 113276 | 3        |        | ng isak arang |  |
| ากกับการ์เกา | 14 Z0gz            | N/1    |            |             |        | MI/A     |        | Mark          |  |
| 2 0.000      | Pacific lelandar   |        | * <u> </u> | 500/        | w      | 50%      | 0,0,0  | no/.          |  |
| 0 0%         | 0 0%               | 1      | 2 100%     | Unknown eth | nicity |          | 2 100% | 6             |  |
| 1900° All    |                    |        | 7004       |             |        |          |        | 2000).<br>15  |  |

33 73% 5 11% 7 16% 45 10