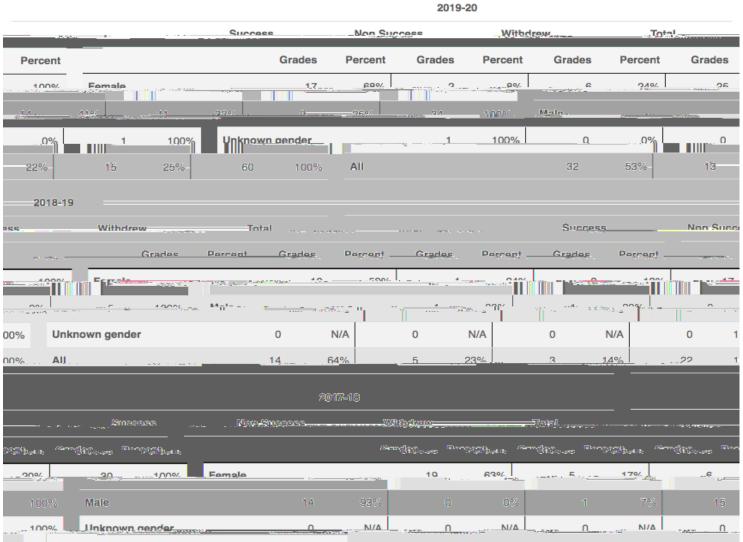

## 2017-18

|              | S                  | uccess | Nor        | Non Success |        | Withdrew |        | Total         |  |
|--------------|--------------------|--------|------------|-------------|--------|----------|--------|---------------|--|
|              | Grade              | es Per | cent Grad  | es Percent  | Grades | Percent  | Grades | Percent       |  |
| 130/         | 1000/              | olan   | - Agentin  |             | e759/_ | 45.000   | 1386   |               |  |
| Black        |                    | 3      | 75%        | 0 09        | 6 1    | 25%      | 4      | 100%          |  |
|              | <u>2</u> <u></u> 2 | ^      |            |             | 113276 | 3        |        | ng isak arang |  |
| ากกับการ์เกา | 14 Z0gz            | N/1    |            |             |        | MI/A     |        | Mark          |  |
| 2 0.000      | Pacific lelandar   |        | * <u> </u> | 500/        | w      | 50%      | 0,0,0  | no/.          |  |
| 0 0%         | 0 0%               | 1      | 2 100%     | Unknown eth | nicity |          | 2 100% | 6             |  |
| 1900° All    |                    |        | 7004       |             |        |          |        | 2000).<br>15  |  |

33 73% 5 11% 7 16% 45 10